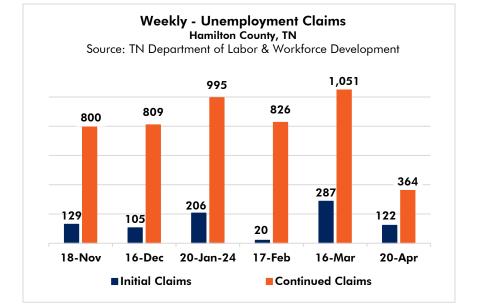

ngs Chattanooga, TN-GA MSA

Source: TN Dept. of Labor & Workforce Development

| Occupations                        | No. of<br>Postings |
|------------------------------------|--------------------|
| Erlanger Health System             | 339                |
| HCA Healthcare, Inc.               | 285                |
| Food City                          | 246                |
| Hamilton County Schools            | 220                |
| CommonSpirit Health                | 173                |
| Sonic Corp.                        | 133                |
| Tacala, LLC (Taco Bell)            | 112                |
| Wendy's International, Inc.        | 98                 |
| The University of Tennessee System | 95                 |
| Life Care Centers of America       | 90                 |



CHATTANOOGA

CHAMBER

## Monthly - Home Sales in Apr Chattanooga MSA

Source: Greater Chattanooga Realtors

| Metric             | 2023      | 2024      | % Change<br>1-Year |  |
|--------------------|-----------|-----------|--------------------|--|
| Inventory          | 1,753     | 2,149     | 22.6%              |  |
| Days on Market     | 36        | 37        | 2.8%               |  |
| Median Sales Price | \$300,000 | \$322,500 | 7.5%               |  |
| Pending Sales      | 944       | 1,067     | 13.0%              |  |
| Closed Sales       | 863       | 958       | 11.0%              |  |