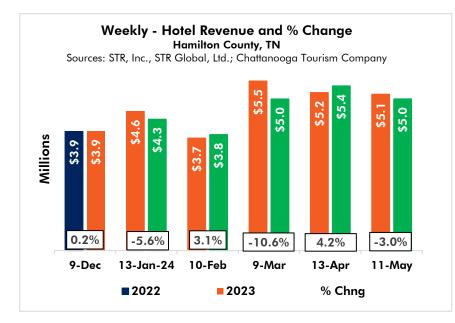

|
| Wendy's International, Inc.        | 98                 |
| The University of Tennessee System | 95                 |
| Life Care Centers of America       | 90                 |



CHATTANOOGA

CHAMBER

## Monthly - Home Sales in Apr Chattanooga MSA

Source: Greater Chattanooga Realtors

| Metric             | 2023      | 2024      | % Change<br>1-Year |  |
|--------------------|-----------|-----------|--------------------|--|
| Inventory          | 1,753     | 2,149     | 22.6%              |  |
| Days on Market     | 36        | 37        | 2.8%               |  |
| Median Sales Price | \$300,000 | \$322,500 | 7.5%               |  |
| Pending Sales      | 944       | 1,067     | 13.0%              |  |
| Closed Sales       | 863       | 958       | 11.0%              |  |