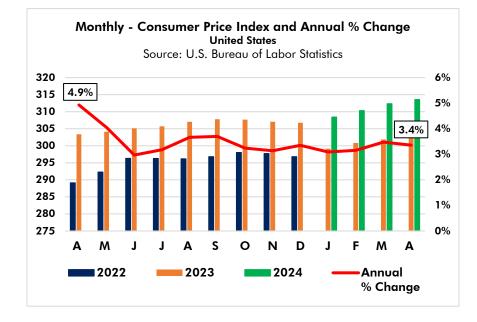

|
| Wendy's International, Inc.        | 98                 |
| The University of Tennessee System | 95                 |
| Life Care Centers of America       | 90                 |



CHATTANOOGA

CHAMBER

## Monthly - Home Sales in Apr Chattanooga MSA

Source: Greater Chattanooga Realtors

| Metric             | 2023      | 2024      | % Change<br>1-Year |  |
|--------------------|-----------|-----------|--------------------|--|
| Inventory          | 1,753     | 2,149     | 22.6%              |  |
| Days on Market     | 36        | 37        | 2.8%               |  |
| Median Sales Price | \$300,000 | \$322,500 | 7.5%               |  |
| Pending Sales      | 944       | 1,067     | 13.0%              |  |
| Closed Sales       | 863       | 958       | 11.0%              |  |