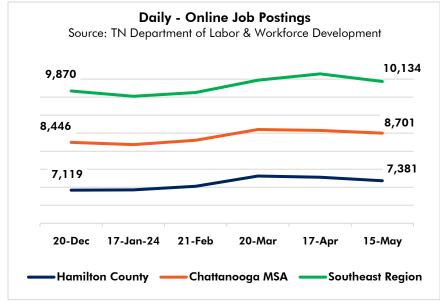

Southeast Region includes the following counties: Bledsoe, Bradley, Grundy, Hamilton, McMinn, Marion, Meigs, Polk, Rhea and Sequatchie