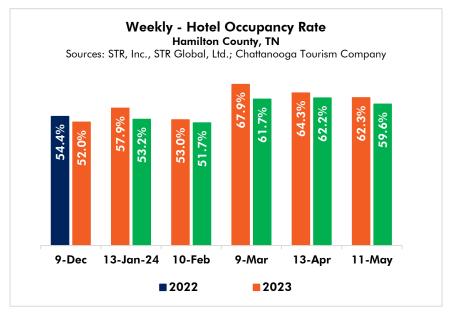

Southeast Region includes the following counties: Bledsoe, Bradley, Grundy, Hamilton, McMinn, Marion, Meigs, Polk, Rhea and Sequatchie