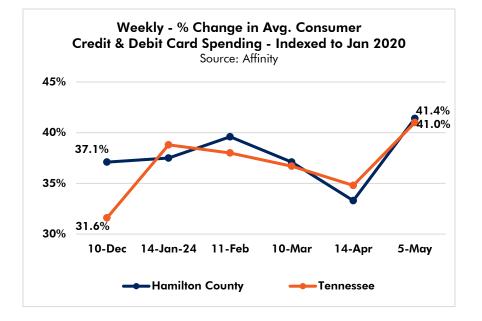

Southeast Region includes the following counties: Bledsoe, Bradley, Grundy, Hamilton, McMinn, Marion, Meigs, Polk, Rhea and Sequatchie