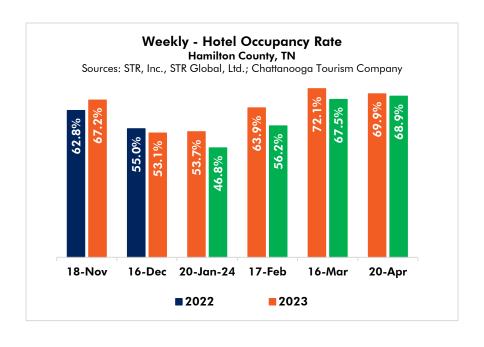

| 12,500  | 12,800  | 300    | 2.4%   |
| Retail Trade                            | 28,500  | 28,700  | 200    | 0.7%   |
| Transportation, Warehousing & Utilities | 16,900  | 17,100  | 200    | 1.2%   |
| Mining, Logging & Construction          | 13,400  | 13,400  | 0      | 0.0%   |
| Wholesale Trade                         | 9,100   | 9,100   | 0      | 0.0%   |
| Information                             | 3,500   | 3,400   | -100   | -2.9%  |
| Leisure & Hospitality                   | 30,100  | 30,000  | -100   | -0.3%  |
| Professional & Business Services        | 30,800  | 28,900  | -1,900 | -6.2%  |
| Government                              | 37,800  | 33,400  | -4,400 | -11.6% |
|                                         | 283,100 | 285,500 | 2,400  | 0.8%   |