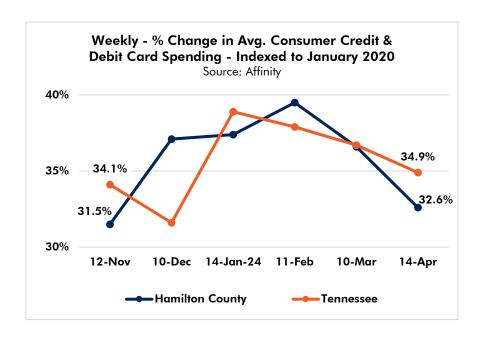

| 12,500  | 12,800  | 300    | 2.4%   |
| Retail Trade                            | 28,500  | 28,700  | 200    | 0.7%   |
| Transportation, Warehousing & Utilities | 16,900  | 17,100  | 200    | 1.2%   |
| Mining, Logging & Construction          | 13,400  | 13,400  | 0      | 0.0%   |
| Wholesale Trade                         | 9,100   | 9,100   | 0      | 0.0%   |
| Information                             | 3,500   | 3,400   | -100   | -2.9%  |
| Leisure & Hospitality                   | 30,100  | 30,000  | -100   | -0.3%  |
| Professional & Business Services        | 30,800  | 28,900  | -1,900 | -6.2%  |
| Government                              | 37,800  | 33,400  | -4,400 | -11.6% |
|                                         | 283,100 | 285,500 | 2,400  | 0.8%   |