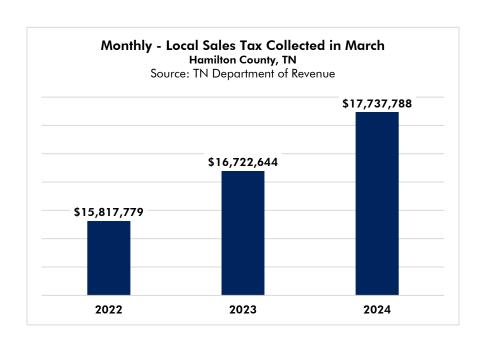

| 12,500  | 12,800  | 300    | 2.4%   |
| Retail Trade                            | 28,500  | 28,700  | 200    | 0.7%   |
| Transportation, Warehousing & Utilities | 16,900  | 17,100  | 200    | 1.2%   |
| Mining, Logging & Construction          | 13,400  | 13,400  | 0      | 0.0%   |
| Wholesale Trade                         | 9,100   | 9,100   | 0      | 0.0%   |
| Information                             | 3,500   | 3,400   | -100   | -2.9%  |
| Leisure & Hospitality                   | 30,100  | 30,000  | -100   | -0.3%  |
| Professional & Business Services        | 30,800  | 28,900  | -1,900 | -6.2%  |
| Government                              | 37,800  | 33,400  | -4,400 | -11.6% |
|                                         | 283,100 | 285,500 | 2,400  | 0.8%   |