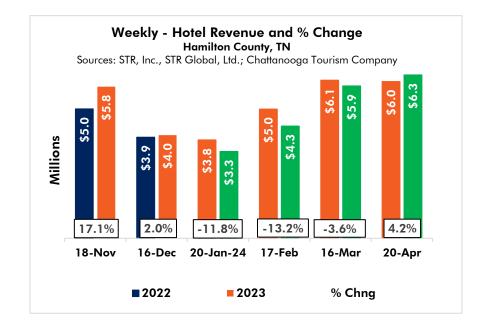

| 12,500  | 12,800  | 300    | 2.4%   |
| Retail Trade                            | 28,500  | 28,700  | 200    | 0.7%   |
| Transportation, Warehousing & Utilities | 16,900  | 17,100  | 200    | 1.2%   |
| Mining, Logging & Construction          | 13,400  | 13,400  | 0      | 0.0%   |
| Wholesale Trade                         | 9,100   | 9,100   | 0      | 0.0%   |
| Information                             | 3,500   | 3,400   | -100   | -2.9%  |
| Leisure & Hospitality                   | 30,100  | 30,000  | -100   | -0.3%  |
| Professional & Business Services        | 30,800  | 28,900  | -1,900 | -6.2%  |
| Government                              | 37,800  | 33,400  | -4,400 | -11.6% |
|                                         | 283,100 | 285,500 | 2,400  | 0.8%   |