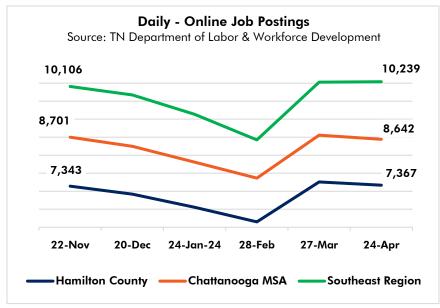

**Southeast Region** includes the following counties: Bledsoe, Bradley, Grundy, Hamilton, McMinn, Marion, Meigs, Polk, Rhea and Sequatchie