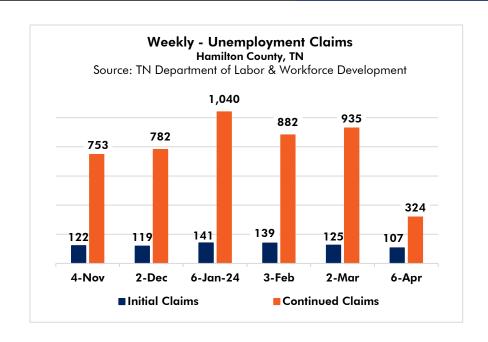

------|--------------------|
| Retail Salespersons                                 | 238                |
| Fast Food & Counter Workers                         | 195                |
| General & Operations Managers                       | 117                |
| Customer Service Representatives                    | 106                |
| 1st-Line Supervisors of Retail Sales Workers        | 100                |
| 1st-Line Supervisors of Food Prep & Serving Workers | 98                 |
| Cashiers                                            | 92                 |
| Managers, All Other                                 | 85                 |
| Heavy & Tractor-Trailer Truck Drivers               | 69                 |
| Stockers & Order Fillers                            | 66                 |



## Monthly - Jobs by Sector - Mar Chattanooga MSA

Source: U.S. Bureau of Labor Statistics

|                                         |         |         |        | %      |
|-----------------------------------------|---------|---------|--------|--------|
| Industry Sector                         | 2023    | 2024    | Change | Change |
| Education & Health Services             | 37,000  | 43,200  | 6,200  | 16.8%  |
| Financial Activities                    | 24,000  | 25,200  | 1,200  | 5.0%   |
| Manufacturing                           | 39,500  | 40,300  | 800    | 2.0%   |
| Other Services                          | 12,500  | 12,800  | 300    | 2.4%   |
| Retail Trade                            | 28,500  | 28,700  | 200    | 0.7%   |
| Transportation, Warehousing & Utilities | 16,900