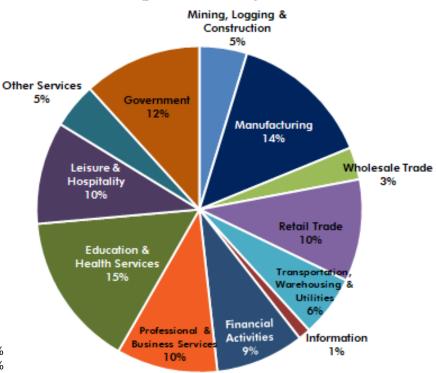

## Chattanooga MSA Jobs by Sector - Feb-2024 (percent of total)

Note: Government includes Hamilton County Schools and TVA

\*Census Estimates Base as of April 1, 2020 Note: City of Chattanooga 2023 estimate not yet released. Figure shown is the 2022 estimate.

Chattanooga MSA

Mining, Logging & Construction

Sector

Manufacturing

| Challahooga MSA | 0.2% |
|-----------------|------|
| Tennessee       | 0.1% |
| United States   | 1.8% |
|                 |      |

2020\*