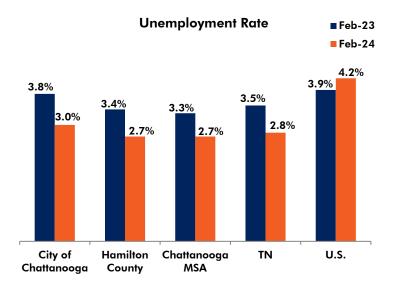

| Jobs – 1-Tear Growin Kale |      |  |
|---------------------------|------|--|
| Feb-24                    |      |  |
| Chattanooga MSA           | 0.2% |  |

Population

City of Chattanooga

Hamilton County

Chattanooga MSA

Mining, Logging & Construction

Sector

Manufacturing

| Challahooga MSA | 0.2% |
|-----------------|------|
| Tennessee       | 0.1% |
| United States   | 1.8% |
|                 |      |

2020\*