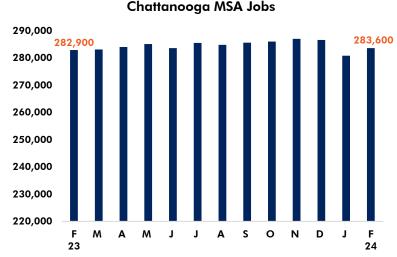

*Preliminary

## Chattanooga Climbs metrics (July 1, 2019-June 30, 2024)

ltem Note: Progress to Date counts include regional projects Increase Direct Jobs by Increase Capital Investment by Increase New Payroll by with Average Wages of at least Target Industry Locations and Expansion Projects



Jobs

Feb-24

Prelim.

13,400

40,000

%

change

1-Year

0.8%

0.8%

0.0%

0.3%

-0.6%

-2.9%

4.2%

-7.2%

17.6%

-2.4%

3.2%

-12.1%

Change

13,655 | 3.7%

580,971 18,323 3.3%

3,029 | 1.7%

| 5,000           | 4,502           | 90%  |
|-----------------|-----------------|------|
| \$1,000,000,000 | \$1,417,279,071 | 142% |
| \$500,000,000   | \$413,994,431   | 83%  |
| \$55,000        | \$50,448        | 92%  |
| 20              | 19              | 95%  |

Progress to Date

Goal by June 2024



## Chattanooga MSA Jobs by Sector - Feb-2024 (percent of total)



Note: Government includes Hamilton County Schools and TVA

\*Census Estimates Base as of April 1, 2020 Note: City of Chattanooga 2023 estimate not yet released. Figure shown is the 2022 estimate.



| Jobs – 1-Tear Growin Kale |      |  |
|---------------------------|------|--|
| Feb-24                    |      |  |
| Chattanooga MSA           | 0.2% |  |

Population

City of Chattanooga

Hamilton County

Chattanooga MSA

Mining, Logging & Construction

Sector

Manufacturing

| Challahooga MSA | 0.2% |
|-----------------|------|
| Tennessee       | 0.1% |
| United States   | 1.8% |
|                 |      |

2020\*

181,057

366,209

562,648

2023 Est.

184,086

379,864

| (percent of loldi)                |
|----------