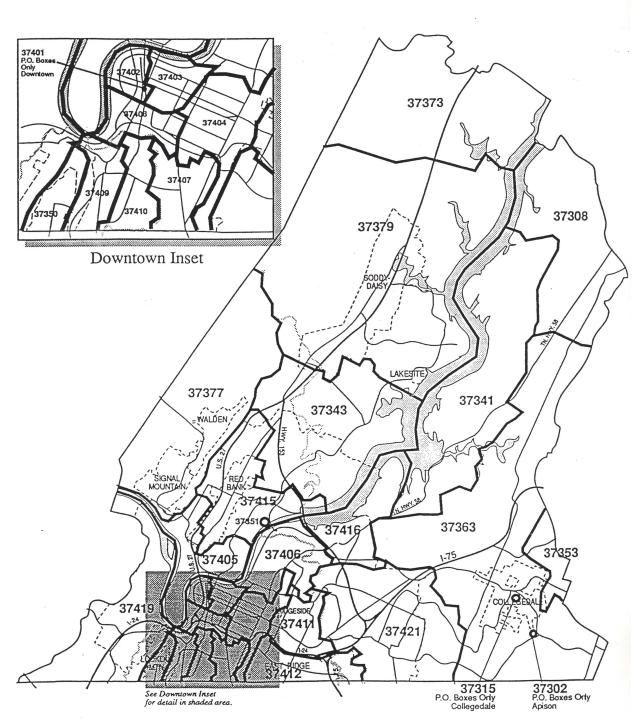

### CHATTANOOGA TENNESSEE Zip Code Demographics 2023 for Chattanooga-Hamilton County

| Zip Code             |        | Population |            | Households |          |            |  |  |
|----------------------|--------|------------|------------|------------|----------|------------|--|--|
|                      | 2020   | 2023       | 2028       | 2020       | 2023     | 2028       |  |  |
|                      | Census | Estimate   | Projection | Census     | Estimate | Projection |  |  |
| 37302 Apison         | 4,993  | 5,034      | 5,356      | 1,777      | 1,860    | 1,985      |  |  |
| 37308 Birchwood      | 2,849  | 2,873      | 2,968      | 1,124      | 1,149    | 1,192      |  |  |
| 37341 Harrison       | 13,620 | 14,025     | 14,446     | 5,328      | 5,433    | 5,603      |  |  |
| 37343 Hixson         | 43,292 | 43,494     | 45,514     | 17,204     | 17,794   | 18,734     |  |  |
| 37350 Lookout Mtn.   | 1,991  | 1,891      | 1,957      | 737        | 755      | 786        |  |  |
| 37351 Lupton City    | 533    | 521        | 531        | 247        | 250      | 256        |  |  |
| 37363 Ooltewah       | 42,209 | 43,177     | 44,986     | 15,236     | 15,672   | 16,387     |  |  |
| 37373 Sale Creek     | 3,279  | 3,220      | 3,299      | 1,296      | 1,316    | 1,351      |  |  |
| 37377 Signal Mtn.    | 17,824 | 17,573     | 18,301     | 6,757      | 6,986    | 7,339      |  |  |
| 37379 Soddy Daisy    | 28,752 | 29,052     | 29,949     | 11,228     | 11,438   | 11,808     |  |  |
| 37402 Downtown       | 4,423  | 4,644      | 4,953      | 2,706      | 2,846    | 3,070      |  |  |
| 37403 Erlanger-UTC   | 5,575  | 5,645      | 5,840      | 1,817      | 1,926    | 2,083      |  |  |
| 37404 Highland Park  | 13,568 | 13,958     | 14,484     | 5,090      | 5,216    | 5,450      |  |  |
| 37405 N. Chattanooga | 18,049 | 17,985     | 19,038     | 8,503      | 8,854    | 9,467      |  |  |
| 37406 E. Chattanooga | 12,516 | 12,885     | 13,327     | 5,092      | 5,211    | 5,433      |  |  |
| 37407 East Lake      | 9,670  | 8,859      | 9,084      | 3,127      | 3,178    | 3,277      |  |  |
| 37408 S. Broad       | 3,354  | 3,643      | 3,757      | 1,820      | 1,878    | 1,953      |  |  |
| 37409 St. Elmo       | 2,882  | 2,939      | 2,992      | 1,268      | 1,288    | 1,320      |  |  |
| 37410 Alton Park     | 4,082  | 4,112      | 4,260      | 1,609      | 1,650    | 1,723      |  |  |
| 37411 Brainerd       | 17,240 | 17,483     | 17,829     | 7,470      | 7,581    | 7,784      |  |  |
| 37412 East Ridge     | 21,921 | 21,121     | 21,487     | 9,386      | 9,527    | 9,759      |  |  |
| 37415 Red Bank       | 22,931 | 22,732     | 23,755     | 10,781     | 11,150   | 11,766     |  |  |
| 37416 Hwy. 58        | 14,844 | 14,816     | 15,361     | 6,393      | 6,570    | 6,864      |  |  |
| 37419 Lookout Valley | 6,364  | 6,172      | 6,299      | 2,764      | 2,810    | 2,887      |  |  |
| 37421 East Brainerd  | 51,776 | 50,290     | 51,524     | 21,054     | 21,477   | 22,159     |  |  |

## CHATTANOOGA TENNESSEE **Zip Code Demographics 2023** for Chattanooga-Hamilton County

|   | CHATTANOOGA AREA            |
|---|-----------------------------|
| C | CHATTANOOGA AREA<br>CHAMBER |

| Race                 |       |                      |                                         |       |                                   |       |                |                       |
|----------------------|-------|----------------------|-----------------------------------------|-------|-----------------------------------|-------|----------------|-----------------------|
| Zip Code             | White | African-<br>American | American<br>Indian,<br>Eskimo,<br>Aleut | Asian | Hawaiian<br>/ Pacific<br>Islander | Other | Multi-<br>Race | Hispanic<br>Ethnicity |
| 37302 Apison         | 82.6% | 3.1%                 | 0.3%                                    | 3.1%  | 0.1%                              | 2.6%  | 8.3%           | 7.9%                  |
| 37308 Birchwood      | 90.8% | 1.2%                 | 0.5%                                    | 0.3%  | 0.1%                              | 1.3%  | 5.8%           | 2.9%                  |
| 37341 Harrison       | 81.8% | 9.4%                 | 0.2%                                    | 0.9%  | 0.1%                              | 1.2%  | 6.4%           | 3.3%                  |
| 37343 Hixson         | 82.7% | 6.0%                 | 0.3%                                    | 2.5%  | 0.1%                              | 2.2%  | 6.3%           | 5.3%                  |
| 37350 Lookout Mtn.   | 94.4% | 0.7%                 | 0.0%                                    | 1.0%  | 0.0%                              | 0.5%  | 3.5%           | 1.4%                  |
| 37351 Lupton City    | 87.0% | 2.6%                 | 0.3%                                    | 1.1%  | 0.0%                              | 1.7%  | 7.3%           | 4.9%                  |
| 37363 Ooltewah       | 79.2% | 7.3%                 | 0.3%                                    | 2.7%  | 0.1%                              | 3.3%  | 7.2%           | 8.1%                  |
| 37373 Sale Creek     | 92.6% | 0.8%                 | 0.2%                                    | 0.4%  | 0.0%                              | 0.9%  | 5.0%           | 2.1%                  |
| 37377 Signal Mtn.    | 91.3% | 1.0%                 | 0.2%                                    | 1.4%  | 0.1%                              | 0.9%  | 5.3%           | 3.2%                  |
| 37379 Soddy Daisy    | 92.1% | 1.3%                 | 0.3%                                    | 0.4%  | 0.0%                              | 0.9%  | 5.1%           | 2.5%                  |
| 37402 Downtown       | 44.3% | 46.8%                | 0.3%                                    | 1.7%  | 0.0%                              | 1.2%  | 5.8%           | 3.3%                  |
| 37403 Erlanger-UTC   | 70.6% | 17.1%                | 0.2%                                    | 4.0%  | 0.1%                              | 2.7%  | 5.3%           | 7.1%                  |
| 37404 Highland Park  | 32.0% | 44.3%                | 2.2%                                    | 0.4%  | 0.1%                              | 11.1% | 9.9%           | 22.2%                 |
| 37405 N. Chattanooga | 83.4% | 6.3%                 | 0.3%                                    | 2.7%  | 0.0%                              | 1.6%  | 5.8%           | 4.5%                  |
| 37406 E. Chattanooga | 19.9% | 72.9%                | 0.3%                                    | 0.4%  | 0.0%                              | 2.0%  | 4.6%           | 3.1%                  |
| 37407 East Lake      | 29.0% | 30.3%                | 3.3%                                    | 0.2%  | 0.1%                              | 22.3% | 14.8%          | 41.0%                 |
| 37408 S. Broad       | 55.8% | 30.5%                | 0.7%                                    | 2.1%  | 0.1%                              | 4.2%  | 6.7%           | 9.2%                  |
| 37409 St. Elmo       | 72.6% | 17.2%                | 0.4%                                    | 0.8%  | 0.0%                              | 1.5%  | 7.4%           | 4.0%                  |
| 37410 Alton Park     | 10.4% | 82.4%                | 0.1%                                    | 0.2%  | 0.0%                              | 2.9%  | 4.1%           | 4.5%                  |
| 37411 Brainerd       | 36.8% | 50.9%                | 0.7%                                    | 0.9%  | 0.1%                              | 4.1%  | 6.6%           | 8.0%                  |
| 37412 East Ridge     | 68.2% | 13.0%                | 0.8%                                    | 1.8%  | 0.0%                              | 7.8%  | 8.4%           | 13.8%                 |
| 37415 Red Bank       | 81.0% | 6.6%                 | 0.5%                                    | 1.9%  | 0.1%                              | 3.5%  | 6.5%           | 7.3%                  |
| 37416 Hwy. 58        | 47.2% | 43.1%                | 0.4%                                    | 1.2%  | 0.1%                              | 2.1%  | 6.1%           | 5.0%                  |
| 37419 Lookout Valley | 89.6% | 2.3%                 | 0.3%                                    | 2.2%  | 0.1%                              | 0.5%  | 4.9%           | 2.2%                  |
| 37421 East Brainerd  | 65.0% | 18.1%                | 0.5%                                    | 5.7%  | 0.0%                              | 3.7%  | 6.9%           | 8.3%                  |

## CHATTANOOGA TENNESSEE **Zip Code Demographics 2023** for Chattanooga-Hamilton County

|   | CHATTANOOGA AREA |
|---|------------------|
| G | CHATTANOOGA AREA |

| Age – 2023 Estimates |        |       |       |       |       |       |       |       |
|----------------------|--------|-------|-------|-------|-------|-------|-------|-------|
| 7. 0 1               | Median | 0-14  | 15-24 | 25-34 | 35-44 | 45-54 | 55-64 | 65+   |
| Zip Code             | Age    | Years |
| 37302 Apison         | 44.5   | 14.6% | 11.4% | 12.8% | 11.8% | 14.6% | 14.2% | 20.5% |
| 37308 Birchwood      | 45.2   | 15.4% | 11.5% | 10.8% | 12.0% | 14.5% | 15.7% | 20.1% |
| 37341 Harrison       | 41.9   | 18.9% | 9.9%  | 12.0% | 13.3% | 13.2% | 14.5% | 18.2% |
| 37343 Hixson         | 43.1   | 17.2% | 9.8%  | 12.7% | 12.7% | 12.7% | 14.2% | 20.7% |
| 37350 Lookout Mtn.   | 49.7   | 17.2% | 12.5% | 5.1%  | 9.7%  | 12.6% | 17.4% | 25.5% |
| 37351 Lupton City    | 37.9   | 17.0% | 8.4%  | 19.0% | 16.0% | 10.2% | 8.9%  | 20.6% |
| 37363 Ooltewah       | 40.2   | 18.1% | 12.9% | 12.1% | 13.5% | 12.8% | 12.9% | 17.8% |
| 37373 Sale Creek     | 47.9   | 15.7% | 9.1%  | 9.9%  | 11.5% | 14.1% | 15.6% | 24.0% |
| 37377 Signal Mtn.    | 46.2   | 18.1% | 11.7% | 7.9%  | 10.7% | 12.8% | 14.2% | 24.6% |
| 37379 Soddy Daisy    | 43.6   | 16.7% | 10.5% | 11.6% | 13.0% | 13.6% | 14.5% | 20.0% |
| 37402 Downtown       | 37.1   | 17.4% | 12.6% | 17.4% | 10.7% | 11.5% | 13.9% | 16.5% |
| 37403 Erlanger-UTC   | 21.2   | 4.0%  | 58.7% | 11.8% | 6.1%  | 6.8%  | 6.5%  | 6.2%  |
| 37404 Highland Park  | 33.2   | 21.1% | 13.7% | 18.0% | 12.2% | 11.3% | 11.5% | 12.1% |
| 37405 N. Chattanooga | 36.0   | 13.1% | 12.9% | 22.3% | 14.0% | 11.3% | 11.4% | 15.1% |
| 37406 E. Chattanooga | 37.2   | 21.3% | 12.4% | 13.6% | 10.9% | 10.9% | 13.0% | 17.9% |
| 37407 East Lake      | 30.5   | 28.0% | 12.4% | 17.1% | 11.9% | 10.7% | 9.5%  | 10.4% |
| 37408 S. Broad       | 32.2   | 11.9% | 23.1% | 20.9% | 15.2% | 8.9%  | 9.8%  | 10.3% |
| 37409 St. Elmo       | 35.9   | 16.9% | 9.0%  | 22.3% | 14.1% | 9.6%  | 12.3% | 15.6% |
| 37410 Alton Park     | 32.4   | 24.8% | 13.3% | 16.0% | 11.1% | 11.0% | 11.3% | 12.5% |
| 37411 Brainerd       | 38.3   | 18.0% | 11.9% | 15.5% | 13.1% | 13.1% | 13.8% | 14.6% |
| 37412 East Ridge     | 39.1   | 17.5% | 10.0% | 16.8% | 12.9% | 11.5% | 12.0% | 19.3% |
| 37415 Red Bank       | 38.8   | 16.2% | 9.9%  | 18.0% | 14.0% | 11.3% | 12.1% | 18.4% |
| 37416 Hwy. 58        | 41.4   | 16.1% | 11.2% | 14.6% | 12.4% | 13.0% | 14.4% | 18.2% |
| 37419 Lookout Valley | 47.4   | 14.2% | 9.1%  | 12.1% | 11.7% | 13.5% | 15.2% | 24.2% |
| 37421 East Brainerd  | 41.0   | 16.1% | 10.2% | 15.6% | 13.4% | 12.3% | 13.2% | 19.3% |

| Household Income – 2023 Estimates |                  |                         |                      |                         |                         |                       |  |  |
|-----------------------------------|------------------|-------------------------|----------------------|-------------------------|-------------------------|-----------------------|--|--|
| Zip Code                          | Median<br>Income | Per<br>Capita<br>Income | \$150,000<br>or more | \$125,000-<br>\$149,999 | \$100,000-<br>\$124,999 | \$75,000-<br>\$99,999 |  |  |
| 37302 Apison                      | \$89,442         | \$48,918                | 23.3%                | 7.9%                    | 12.1%                   | 15.8%                 |  |  |
| 37308 Birchwood                   | \$59,911         | \$29,810                | 6.3%                 | 6.8%                    | 7.8%                    | 18.2%                 |  |  |
| 37341 Harrison                    | \$80,478         | \$40,657                | 14.2%                | 6.0%                    | 14.5%                   | 19.7%                 |  |  |
| 37343 Hixson                      | \$77,686         | \$39,867                | 13.4%                | 7.8%                    | 12.1%                   | 18.9%                 |  |  |
| 37350 Lookout Mtn.                | \$167,733        | \$97,057                | 55.3%                | 8.4%                    | 9.6%                    | 9.8%                  |  |  |
| 37351 Lupton City                 | \$53,265         | \$34,137                | 4.9%                 | 6.0%                    | 5.7%                    | 18.3%                 |  |  |
| 37363 Ooltewah                    | \$90,585         | \$44,379                | 20.1%                | 8.6%                    | 14.5%                   | 18.1%                 |  |  |
| 37373 Sale Creek                  | \$64,384         | \$35,918                | 8.4%                 | 4.6%                    | 12.9%                   | 16.0%                 |  |  |
| 37377 Signal Mtn.                 | \$100,089        | \$59,201                | 29.7%                | 8.0%                    | 12.4%                   | 13.1%                 |  |  |
| 37379 Soddy Daisy                 | \$73,309         | \$36,497                | 13.7%                | 5.4%                    | 11.8%                   | 17.9%                 |  |  |
| 37402 Downtown                    | \$15,757         | \$28,218                | 4.9%                 | 3.9%                    | 5.0%                    | 3.6%                  |  |  |
| 37403 Erlanger-UTC                | \$44,260         | \$34,325                | 12.9%                | 5.3%                    | 9.9%                    | 6.6%                  |  |  |
| 37404 Highland Park               | \$35,051         | \$21,492                | 4.5%                 | 2.6%                    | 5.7%                    | 7.0%                  |  |  |
| 37405 N. Chattanooga              | \$62,636         | \$49,157                | 15.8%                | 6.9%                    | 7.1%                    | 12.8%                 |  |  |
| 37406 E. Chattanooga              | \$34,984         | \$19,636                | 2.3%                 | 1.9%                    | 5.2%                    | 7.8%                  |  |  |
| 37407 East Lake                   | \$30,360         | \$18,595                | 3.8%                 | 2.1%                    | 3.5%                    | 7.0%                  |  |  |
| 37408 S. Broad                    | \$32,693         | \$35,602                | 10.9%                | 5.0%                    | 7.1%                    | 7.6%                  |  |  |
| 37409 St. Elmo                    | \$54,994         | \$34,092                | 8.4%                 | 3.1%                    | 8.1%                    | 16.3%                 |  |  |
| 37410 Alton Park                  | \$21,359         | \$16,867                | 3.3%                 | 1.0%                    | 5.0%                    | 4.6%                  |  |  |
| 37411 Brainerd                    | \$53,399         | \$32,495                | 8.1%                 | 4.7%                    | 7.6%                    | 10.9%                 |  |  |
| 37412 East Ridge                  | \$53,151         | \$30,256                | 4.4%                 | 3.6%                    | 8.3%                    | 14.1%                 |  |  |
| 37415 Red Bank                    | \$56,593         | \$38,880                | 10.0%                | 5.7%                    | 8.0%                    | 13.4%                 |  |  |
| 37416 Hwy. 58                     | \$60,244         | \$34,549                | 9.1%                 | 4.9%                    | 8.2%                    | 16.3%                 |  |  |
| 37419 Lookout Valley              | \$74,164         | \$54,051                | 18.6%                | 7.4%                    | 8.7%                    | 14.7%                 |  |  |
| 37421 East Brainerd               | \$75,608         | \$43,714                | 14.9%                | 7.7%                    | 11.5%                   | 16.4%                 |  |  |

## СНАТТА N O O G A TENNESSEE Zip Code Demographics 2023 for Chattanooga-Hamilton County

|   | CHATTANOOGA AREA            |
|---|-----------------------------|
| S | CHATTANOOGA AREA<br>CHAMBER |

| Household Income cont. – 2023 Estimates |           |           |           |           |           |         |  |  |  |  |
|-----------------------------------------|-----------|-----------|-----------|-----------|-----------|---------|--|--|--|--|
| Zin Codo                                | \$50,000- | \$35,000- | \$25,000- | \$15,000- | \$10,000- | Under   |  |  |  |  |
| Zip Code                                | \$74,999  | \$49,999  | \$34,999  | \$24,999  | \$14,999  | \$9,999 |  |  |  |  |
| 37302 Apison                            | 14.2%     | 8.2%      | 5.9%      | 6.9%      | 2.3%      | 3.3%    |  |  |  |  |
| 37308 Birchwood                         | 18.8%     | 12.9%     | 10.1%     | 8.6%      | 5.5%      | 5.0%    |  |  |  |  |
| 37341 Harrison                          | 20.2%     | 9.4%      | 7.3%      | 4.4%      | 1.6%      | 2.7%    |  |  |  |  |
| 37343 Hixson                            | 17.6%     | 9.9%      | 7.3%      | 6.0%      | 3.1%      | 3.9%    |  |  |  |  |
| 37350 Lookout Mtn.                      | 8.4%      | 3.2%      | 2.0%      | 1.9%      | 0.6%      | 0.8%    |  |  |  |  |
| 37351 Lupton City                       | 17.5%     | 15.3%     | 9.6%      | 9.3%      | 7.9%      | 5.4%    |  |  |  |  |
| 37363 Ooltewah                          | 15.3%     | 8.2%      | 5.1%      | 4.5%      | 2.0%      | 3.6%    |  |  |  |  |
| 37373 Sale Creek                        | 19.7%     | 13.9%     | 7.4%      | 8.0%      | 3.1%      | 6.0%    |  |  |  |  |
| 37377 Signal Mtn.                       | 12.5%     | 7.5%      | 6.9%      | 4.9%      | 2.3%      | 2.7%    |  |  |  |  |
| 37379 Soddy Daisy                       | 17.8%     | 11.2%     | 8.7%      | 6.8%      | 2.9%      | 3.7%    |  |  |  |  |
| 37402 Downtown                          | 5.0%      | 5.5%      | 7.1%      | 16.9%     | 16.6%     | 31.5%   |  |  |  |  |
| 37403 Erlanger-UTC                      | 11.8%     | 9.1%      | 8.9%      | 14.4%     | 9.0%      | 12.1%   |  |  |  |  |
| 37404 Highland Park                     | 15.6%     | 14.7%     | 13.4%     | 17.7%     | 9.3%      | 9.5%    |  |  |  |  |
| 37405 N. Chattanooga                    | 13.5%     | 13.1%     | 9.6%      | 8.8%      | 4.8%      | 7.6%    |  |  |  |  |
| 37406 E. Chattanooga                    | 16.5%     | 16.3%     | 12.1%     | 16.1%     | 9.4%      | 12.5%   |  |  |  |  |
| 37407 East Lake                         | 13.2%     | 12.3%     | 16.0%     | 18.7%     | 10.5%     | 12.9%   |  |  |  |  |
| 37408 S. Broad                          | 9.2%      | 7.1%      | 9.9%      | 16.9%     | 10.4%     | 15.8%   |  |  |  |  |
| 37409 St. Elmo                          | 18.7%     | 13.0%     | 11.5%     | 11.5%     | 5.4%      | 4.0%    |  |  |  |  |
| 37410 Alton Park                        | 8.3%      | 12.2%     | 11.8%     | 19.0%     | 14.8%     | 20.0%   |  |  |  |  |
| 37411 Brainerd                          | 22.3%     | 16.2%     | 10.1%     | 9.9%      | 5.4%      | 4.9%    |  |  |  |  |
| 37412 East Ridge                        | 22.9%     | 16.6%     | 12.3%     | 10.2%     | 4.2%      | 3.3%    |  |  |  |  |
| 37415 Red Bank                          | 17.1%     | 14.4%     | 10.1%     | 10.0%     | 5.3%      | 6.0%    |  |  |  |  |
| 37416 Hwy. 58                           | 18.1%     | 13.6%     | 9.7%      | 10.4%     | 4.7%      | 5.0%    |  |  |  |  |
| 37419 Lookout Valley                    | 16.6%     | 9.9%      | 8.4%      | 8.0%      | 4.2%      | 3.5%    |  |  |  |  |
| 37421 East Brainerd                     | 18.3%     | 11.9%     | 7.3%      | 6.4%      | 2.8%      | 2.9%    |  |  |  |  |

C H A T T A N O O G A T E N N E S S E E Zip Code Demographics 2023 for Chattanooga-Hamilton County

# Chattanooga & Hamilton County Zip Codes