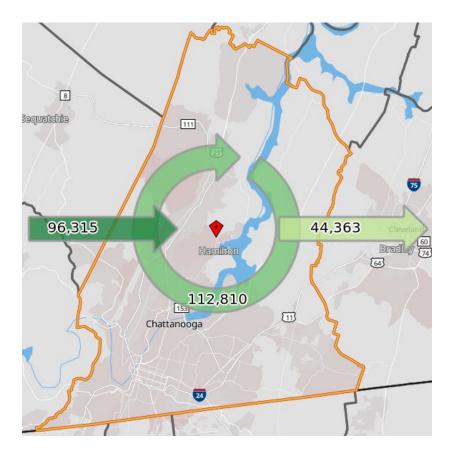

|                                                | Count   | % Share |
|------------------------------------------------|---------|---------|
| Employed in Hamilton County                    | 209,125 | 100.0%  |
| Employed in Hamilton County but living outside | 96,315  | 46.1%   |
| Employed and Living in Hamilton County         | 112,810 | 53.9%   |
| Living in Hamilton County                      | 157,173 | 100.0%  |
| Living in Hamilton County but employed outside | 44,363  | 28.2%   |
| Living and Employed in Hamilton County         | 112,810 | 71.8%   |