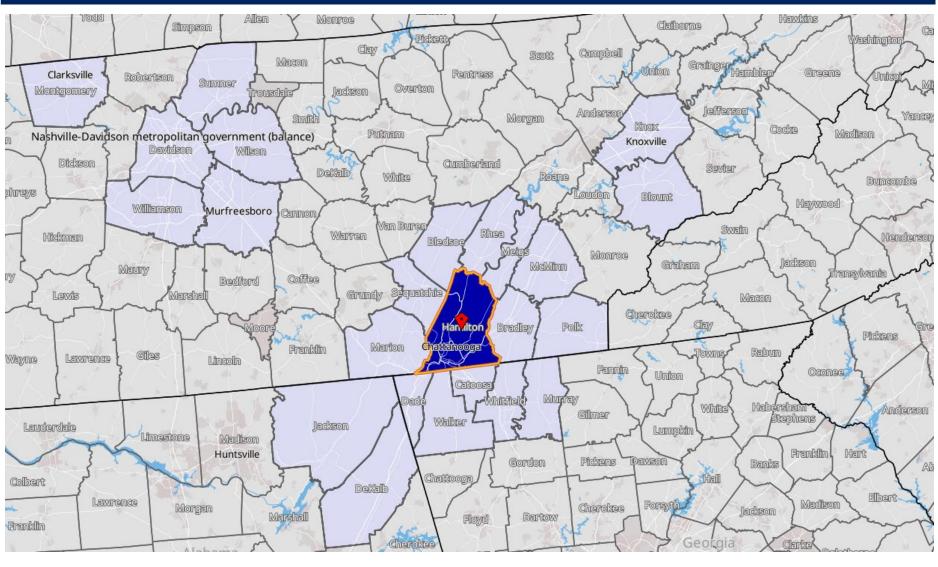

## CHATTANOOGA TENNESSEE Hamilton County Labor Draw – Top 25 Counties (2022 Inflow)

Hamilton County Labor Draw Counties

Note: 2022 data released November 2024

## CHATTANOOGA TENNESSEE Hamilton County Labor Draw – Top 25 Counties (2022 Inflow)

|                       | Inflow<br>to Hamilton | %     |                       | Inflow<br>to Hamilton | %     |                     | Inflow<br>to Hamilton | %      |
|-----------------------|-----------------------|-------|-----------------------|-----------------------|-------|---------------------|-----------------------|--------|
| County                | County                | Share | County                | County                | Share | County              | County                | Share  |
| Hamilton County, TN   | 112,810               | 53.9% | McMinn County, TN     | 2,069                 | 1.0%  | Sumner County, TN   | 947                   | 0.5%   |
| Bradley County, TN    | 12,131                | 5.8%  | Dade County, GA       | 2,060                 | 1.0%  | Bledsoe County, TN  | 938                   | 0.4%   |
| Catoosa County, GA    | 11,402                | 5.5%  | Shelby County, TN     | 2,042                 | 1.0%  | Meigs County, TN    | 892                   | 0.4%   |
| Walker County, GA     | 8,896                 | 4.3%  | Rutherford County, TN | 2,008                 | 1.0%  | Wilson County, TN   | 718                   | 0.3%   |
| Marion County, TN     | 4,114                 | 2.0%  | Williamson County, TN | 1,481                 | 0.7%  | Murray County, GA   | 687                   | 0.3%   |
| Knox County, TN       | 3,602                 | 1.7%  | Montgomery County, TN | 1,069                 | 0.5%  | All Other Locations | 26,121                | 12.5%  |
| Davidson County, TN   | 3,473                 | 1.7%  | DeKalb County, AL     | 1,015                 | 0.5%  | TOTAL EMPLOYED      | 209,125               | 100.0% |
| Whitfield County, GA  | 2,766                 | 1.3%  | Blount County, TN     | 1,003                 | 0.5%  |                     |                       |        |
| Rhea County, TN       | 2,488                 | 1.2%  | Jackson County, AL    | 1,003                 | 0.5%  |                     |                       |        |
| Sequatchie County, TN | 2,389                 | 1.1%  | Polk County, TN       | 1,001                 | 0.5%  |                     |                       |        |